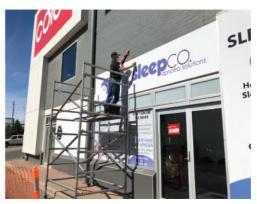

**Outdoor Signs** – freestanding & pylons signs, monument signs, metal panel & post signs, 3D letter signs, car park & traffic signs, lightboxes, directory signs, hoarding signs, shopfront signs, awning & fascia signs, billboard signs, safety signs, cafes & restaurants, neon signs, window signs, one way vision windows, vinyl lettering, window decals & frosting, floor graphics & etc