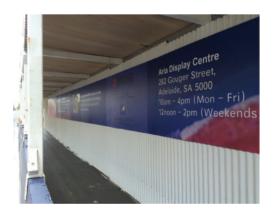

**Outdoor Signs** – freestanding & pylons signs, monument signs, metal panel & post signs, 3D letter signs, car park & traffic signs, lightboxes, directory signs, hoarding signs, shopfront signs, awning & fascia signs, billboard signs, safety signs, cafes & restaurants, neon signs, window signs, one way vision windows, vinyl lettering, window decals & frosting, floor graphics & etc