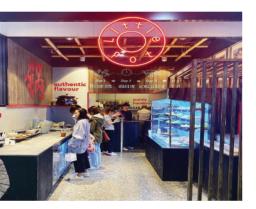

**Indoor Signs** – office signs, reception signs, room & door signs, wall graphics, wallpaper & murals, window decals & frosting, accessible signs & etc

**Vehicle Signs** – vehicle wraps, vehicle one-way vision, magnetic vehicle signs, vehicle lettering, trailer signs & etc