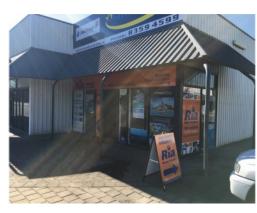

**Outdoor Signs** – freestanding & pylons signs, monument signs, metal panel & post signs, 3D letter signs, car park & traffic signs, lightboxes, directory signs, hoarding signs, shopfront signs, awning & fascia signs, billboard signs, safety signs, cafes & restaurants, neon signs, window signs, one way vision windows, vinyl lettering, window decals & frosting, floor graphics & etc