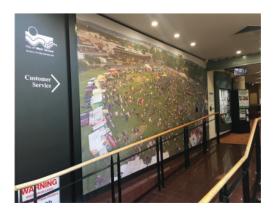

**Indoor Signs** – office signs, reception signs, room & door signs, wall graphics, wallpaper & murals, window decals & frosting, accessible signs & etc

**Vehicle Signs** – vehicle wraps, vehicle one-way vision, magnetic vehicle signs, vehicle lettering, trailer signs & etc

A. Stainless Steel Fabricated Lettering B. Hoarding Signage C. Plaque Signage D. Window Graphics E. Hand Painted Graphics F. Neon Signage G. Wallpaper & Murals H. Hanging Silicone Edged Graphic Fabric Frames I. Acrylic Lettering J. Acrylic Lightbox K. Silicone Edged Graphic Fabric Frame Lightbox