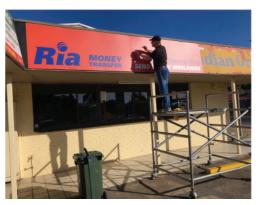

**Outdoor Signs** – freestanding & pylons signs, monument signs, metal panel & post signs, 3D letter signs, car park & traffic signs, lightboxes, directory signs, hoarding signs, shopfront signs, awning & fascia signs, billboard signs, safety signs, cafes & restaurants, neon signs, window signs, one way vision windows, vinyl lettering, window decals & frosting, floor graphics & etc