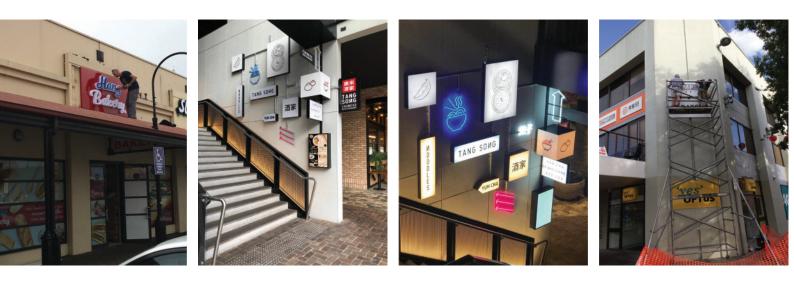

**Outdoor Signs** – freestanding & pylons signs, monument signs, metal panel & post signs, 3D letter signs, car park & traffic signs, lightboxes, directory signs, hoarding signs, shopfront signs, awning & fascia signs, billboard signs, safety signs, cafes & restaurants, neon signs, window signs, one way vision windows, vinyl lettering, window decals & frosting, floor graphics & etc

A. Stainless Steel Fabricated Lettering B. Hoarding Signage C. Plaque Signage D. Window Graphics E. Hand Painted Graphics F. Neon Signage G. Wallpaper & Murals H. Hanging Silicone Edged Graphic Fabric Frames I. Acrylic Lettering J. Acrylic Lightbox K. Silicone Edged Graphic Fabric Frame Lightbox