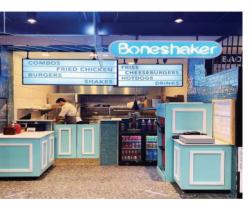

**Outdoor Signs** – freestanding & pylons signs, monument signs, metal panel & post signs, 3D letter signs, car park & traffic signs, lightboxes, directory signs, hoarding signs, shopfront signs, awning & fascia signs, billboard signs, safety signs, cafes & restaurants, neon signs, window signs, one way vision windows, vinyl lettering, window decals & frosting, floor graphics & etc

**Indoor Signs** – office signs, reception signs, room & door signs, wall graphics, wallpaper & murals, window decals & frosting, accessible signs & etc

**Vehicle Signs** – vehicle wraps, vehicle one-way vision, magnetic vehicle signs, vehicle lettering, trailer signs & etc