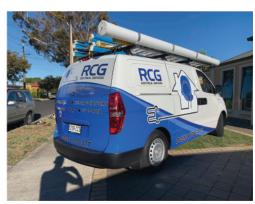

**Indoor Signs** – office signs, reception signs, room & door signs, wall graphics, wallpaper & murals, window decals & frosting, accessible signs & etc

**Vehicle Signs** – vehicle wraps, vehicle one-way vision, magnetic vehicle signs, vehicle lettering, trailer signs & etc