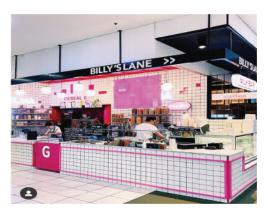

**Outdoor Signs** – freestanding & pylons signs, monument signs, metal panel & post signs, 3D letter signs, car park & traffic signs, lightboxes, directory signs, hoarding signs, shopfront signs, awning & fascia signs, billboard signs, safety signs, cafes & restaurants, neon signs, window signs, one way vision windows, vinyl lettering, window decals & frosting, floor graphics & etc

**Indoor Signs** – office signs, reception signs, room & door signs, wall graphics, wallpaper & murals, window decals & frosting, accessible signs & etc

**Vehicle Signs** – vehicle wraps, vehicle one-way vision, magnetic vehicle signs, vehicle lettering, trailer signs & etc