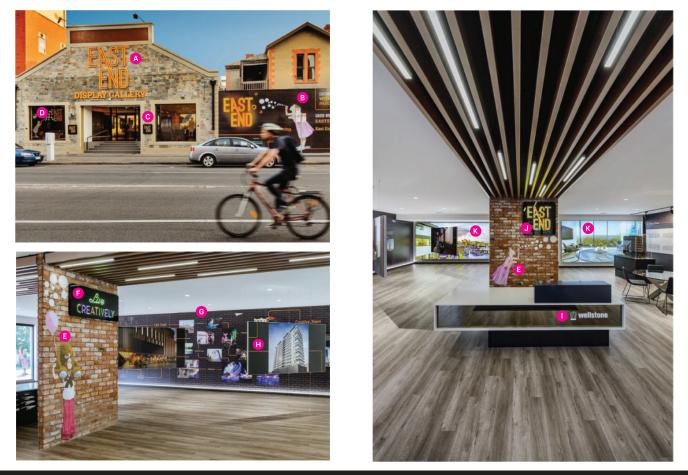

A. Stainless Steel Fabricated Lettering B. Hoarding Signage C. Plaque Signage D. Window Graphics E. Hand Painted Graphics F. Neon Signage G. Wallpaper & Murals H. Hanging Silicone Edged Graphic Fabric Frames I. Acrylic Lettering J. Acrylic Lightbox K. Silicone Edged Graphic Fabric Frame Lightbox