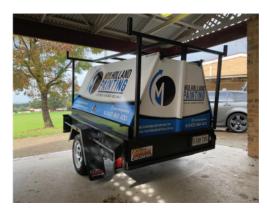

**Indoor Signs** – office signs, reception signs, room & door signs, wall graphics, wallpaper & murals, window decals & frosting, accessible signs & etc

**Vehicle Signs** – vehicle wraps, vehicle one-way vision, magnetic vehicle signs, vehicle lettering, trailer signs & etc