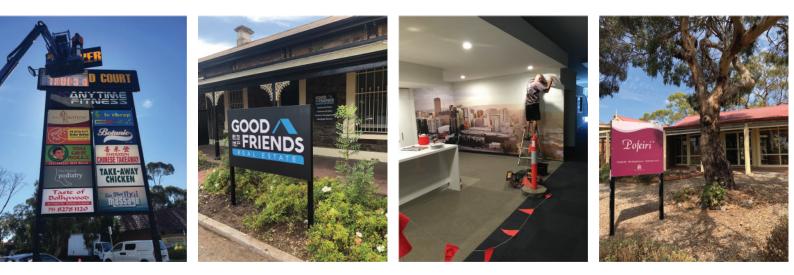

**Outdoor Signs** – freestanding & pylons signs, monument signs, metal panel & post signs, 3D letter signs, car park & traffic signs, lightboxes, directory signs, hoarding signs, shopfront signs, awning & fascia signs, billboard signs, safety signs, cafes & restaurants, neon signs, window signs, one way vision windows, vinyl lettering, window decals & frosting, floor graphics & etc

A. Stainless Steel Fabricated Lettering B. Hoarding Signage C. Plaque Signage D. Window Graphics E. Hand Painted Graphics F. Neon Signage G. Wallpaper & Murals H. Hanging Silicone Edged Graphic Fabric Frames I. Acrylic Lettering J. Acrylic Lightbox K. Silicone Edged Graphic Fabric Frame Lightbox