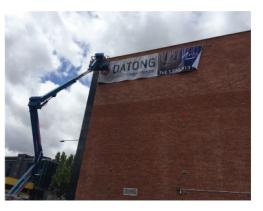

**Outdoor Signs** – freestanding & pylons signs, monument signs, metal panel & post signs, 3D letter signs, car park & traffic signs, lightboxes, directory signs, hoarding signs, shopfront signs, awning & fascia signs, billboard signs, safety signs, cafes & restaurants, neon signs, window signs, one way vision windows, vinyl lettering, window decals & frosting, floor graphics & etc