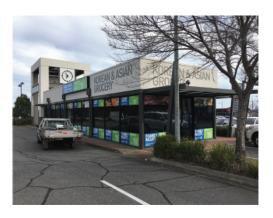

**Outdoor Signs** – freestanding & pylons signs, monument signs, metal panel & post signs, 3D letter signs, car park & traffic signs, lightboxes, directory signs, hoarding signs, shopfront signs, awning & fascia signs, billboard signs, safety signs, cafes & restaurants, neon signs, window signs, one way vision windows, vinyl lettering, window decals & frosting, floor graphics & etc