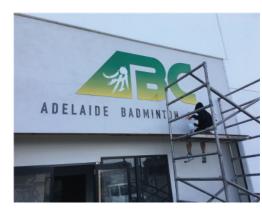

**Outdoor Signs** – freestanding & pylons signs, monument signs, metal panel & post signs, 3D letter signs, car park & traffic signs, lightboxes, directory signs, hoarding signs, shopfront signs, awning & fascia signs, billboard signs, safety signs, cafes & restaurants, neon signs, window signs, one way vision windows, vinyl lettering, window decals & frosting, floor graphics & etc