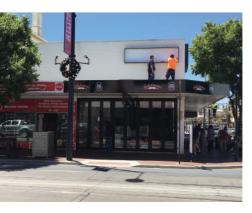

**Outdoor Signs** – freestanding & pylons signs, monument signs, metal panel & post signs, 3D letter signs, car park & traffic signs, lightboxes, directory signs, hoarding signs, shopfront signs, awning & fascia signs, billboard signs, safety signs, cafes & restaurants, neon signs, window signs, one way vision windows, vinyl lettering, window decals & frosting, floor graphics & etc