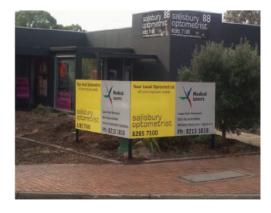

**Outdoor Signs** – freestanding & pylons signs, monument signs, metal panel & post signs, 3D letter signs, car park & traffic signs, lightboxes, directory signs, hoarding signs, shopfront signs, awning & fascia signs, billboard signs, safety signs, cafes & restaurants, neon signs, window signs, one way vision windows, vinyl lettering, window decals & frosting, floor graphics & etc