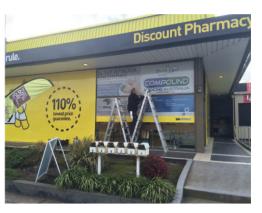

**Outdoor Signs** – freestanding & pylons signs, monument signs, metal panel & post signs, 3D letter signs, car park & traffic signs, lightboxes, directory signs, hoarding signs, shopfront signs, awning & fascia signs, billboard signs, safety signs, cafes & restaurants, neon signs, window signs, one way vision windows, vinyl lettering, window decals & frosting, floor graphics & etc