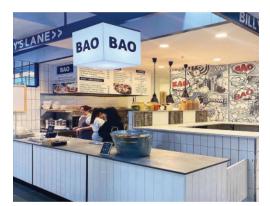

**Outdoor Signs** – freestanding & pylons signs, monument signs, metal panel & post signs, 3D letter signs, car park & traffic signs, lightboxes, directory signs, hoarding signs, shopfront signs, awning & fascia signs, billboard signs, safety signs, cafes & restaurants, neon signs, window signs, one way vision windows, vinyl lettering, window decals & frosting, floor graphics & etc

**Indoor Signs** – office signs, reception signs, room & door signs, wall graphics, wallpaper & murals, window decals & frosting, accessible signs & etc

**Vehicle Signs** – vehicle wraps, vehicle one-way vision, magnetic vehicle signs, vehicle lettering, trailer signs & etc