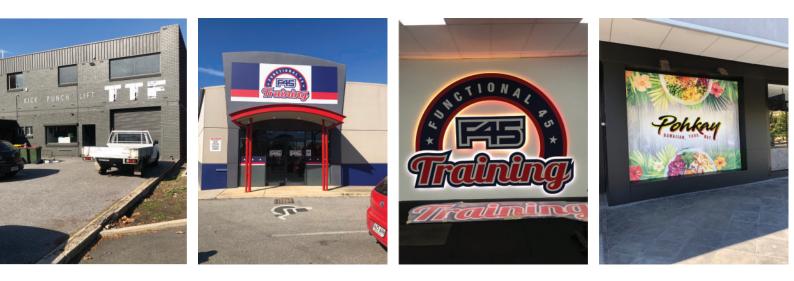

**Outdoor Signs** – freestanding & pylons signs, monument signs, metal panel & post signs, 3D letter signs, car park & traffic signs, lightboxes, directory signs, hoarding signs, shopfront signs, awning & fascia signs, billboard signs, safety signs, cafes & restaurants, neon signs, window signs, one way vision windows, vinyl lettering, window decals & frosting, floor graphics & etc

A. Stainless Steel Fabricated Lettering B. Hoarding Signage C. Plaque Signage D. Window Graphics E. Hand Painted Graphics F. Neon Signage G. Wallpaper & Murals H. Hanging Silicone Edged Graphic Fabric Frames I. Acrylic Lettering J. Acrylic Lightbox K. Silicone Edged Graphic Fabric Frame Lightbox