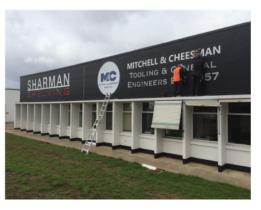

**Outdoor Signs** – freestanding & pylons signs, monument signs, metal panel & post signs, 3D letter signs, car park & traffic signs, lightboxes, directory signs, hoarding signs, shopfront signs, awning & fascia signs, billboard signs, safety signs, cafes & restaurants, neon signs, window signs, one way vision windows, vinyl lettering, window decals & frosting, floor graphics & etc